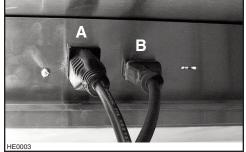

# 12. INSTALL THE BLOWER (INTERIOR OR EXTERIOR BLOWER)

Refer to instructions included with blower.

Once the blower is installed, plug the power supply to the 3-prong male connector (A) and the blower unit into the 2-prong female receptacle (B) inside the hood.

### 🗥 WARNING

Never plug the 2-prong blower cord to the 3-prong power supply cord.